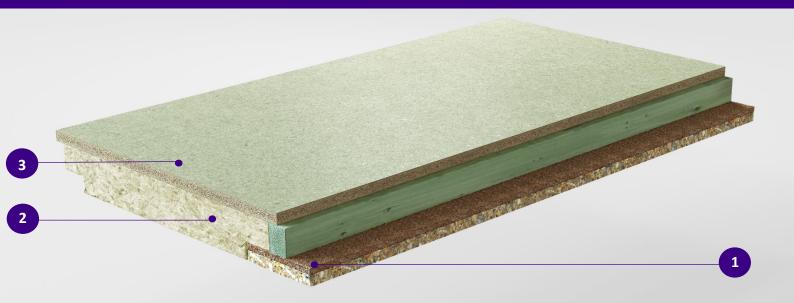

## **COMPOSITION OF PHONOTECH DK80**

- **1.** A spring batten:
  - 20 mm acoustic polyurethane foam
  - A 10 mm coco mat
  - A treated wooden nailer
- 2. 80 mm specific density stone wool
- 3. 22 mm waterproof chipboard panel