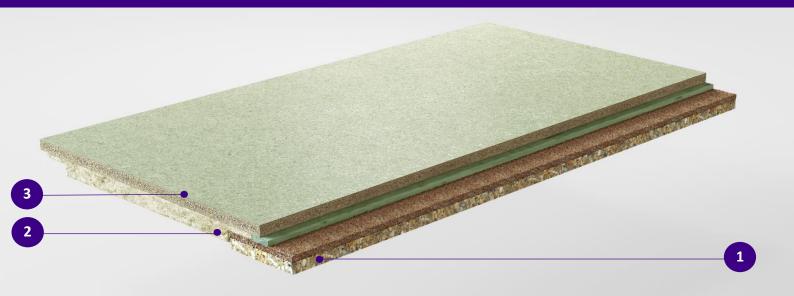

## **COMPOSITION OF PHONOTECH DK40**

- **1.** A spring batten:
  - 20 mm acoustic polyurethane foam
  - A 10 mm coco mat
  - A treated wooden nailer
- 2. 50 mm specific density stone wool
- 3. 22 mm waterproof chipboard panel