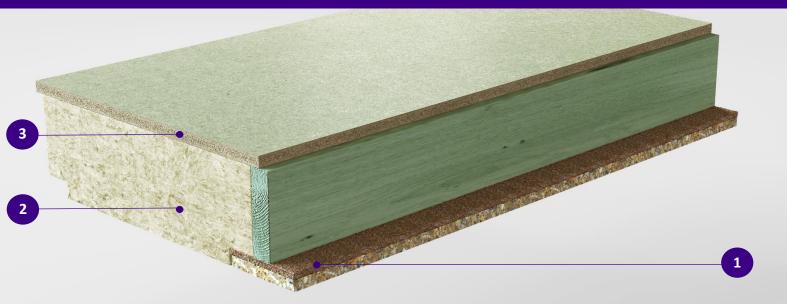

## **COMPOSITION OF PHONOTECH DK180**

- **1.** A spring batten:
  - 20 mm acoustic polyurethane foam
  - A 10 mm coco mat
  - A treated wooden nailer
- 2. 180 mm specific density stone wool
- 3. 22 mm waterproof chipboard panel